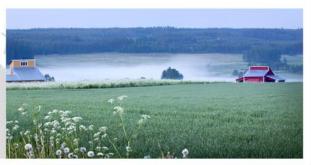

### HYYPÄNJOKI CULTURAL LANDSCAPE

The Hyyppä AELCLIC pilot-landscape represents the varying riverside cultural landscape of open agricultural expanses in Kauhajoki, Southern Ostrobothnia. The area covers 5000 ha approx, and is one of the the Finnish Nationally Valuable Landscapes. The AELCLIC project will add the Climate Change dimension to the existing Cultural Landscape Conservation & Management Plan.