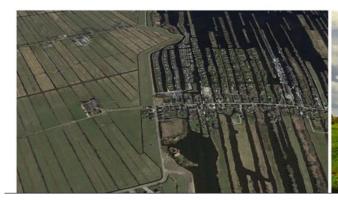

### HYYPÄNJOKI CULTURAL LANDSCAPE

The Hyyppä AELCLIC pilot-landscape represents the varying riverside cultural landscape of open agricultural expanses in Kauhajoki, Southern Ostrobothnia. The area covers 5000 ha approx, and is one of the the Finnish Nationally Valuable Landscapes. The AELCLIC project will add the Climate Change dimension to the existing Cultural Landscape Conservation & Management Plan.