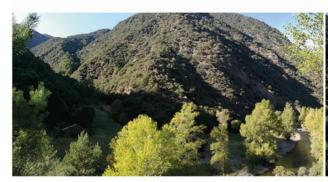

### Haute Tarentaise valley (France)

The Tarentaise Valley is a valley of the Isère River in the heart of the French Alps, located in the Savoy region of France. With altitudes ranking from 800m to 3779m; The Haute Tarentaise valley spreads over 8 communes and 50km: Bourg Saint Maurice-Les Arcs, Les Chapelles, Montvalezan-La Rosière, Sainte Foy Tarentaise, Séez, Tignes, Villaroger and Val d'Isère. This vast mountain territory bordering Italy, has forged its identity and culture thanks to its geographical location on the borders of 4 mountain massifs. Due to its alpine climate the valley is highly exposed to Climate Change effects. At the same time the valley offers a perfect area for a discussion on Climate Change adaptation due to the presence of lots of actors and activities, the high diversity of its landscape, the presence of many small villages with lots of stakeholders and the dynamic and entrepreneur character of its population