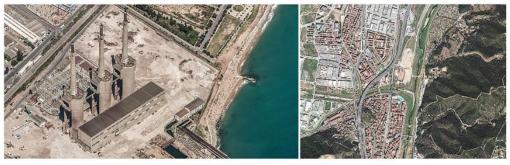

### Riu Besòs (Metropolitan Area of Barcelona)

The final stretch of the river Besos defines a rich mosaic integrating urban, natural, agricultural, industrial, infrastructural and coastal areas of the Metropolitan Area of Barcelona and extending over the municipalities of Sant Adrià de Besòs, Badalona, Santa Coloma de Gramenet and Montcada i Reixac. In particular, the Besòs River Park offers a regional connector and will be used to promote and intermunicipal and participative reflection about Climate Change Adaptation and Sustainable Regional and Urban Transitions. At a regional scale, the project will operate along the last 10 km of the Besòs river and at a local scale, the project will zoom in at the Three Chimneys industrial site located at the mouth of the Besòs river.