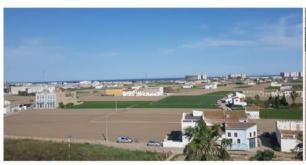

### TORNIO RIVER

The Tornio AELCLIC pilot-landscape is situated in the highly sensitive boreal region and includes the inhabited areas of the municipalities of Tornio (FI) and Haaparanta (SE). The area has exceptional environmental and cultural values and a transnational character with deep functional connections between both municipalities. The AELCLIC project will help local stakeholders and authorities to co-identify the impacts of climate change and to co-define potential contents for a Landscape Adaptation. The area covers .......ha approx.