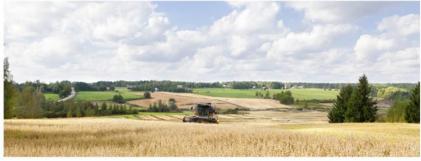

### HYYPÄNJOKI CULTURAL LANDSCAPE

The Hyyppä AELCLIC pilot-landscape represents the varying riverside cultural landscape of open agricultural expanses in Kauhajoki, Southern Ostrobothnia. The area covers 5000 ha approx, and is one of the the Finnish Nationally Valuable Landscapes. The AELCLIC project will add the Climate Change dimension to the existing Cultural Landscape Conservation & Management Plan.