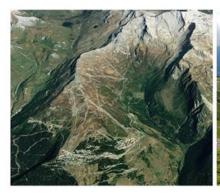

### ▼ HAUTE TARENTAISE VALLEY - MULTIPLIER PILOT LANDSCAPE

### Haute Tarentaise valley (France)

The Tarentaise Valley is a valley of the Isère River in the heart of the French Alps, located in the Savoy region of France. With altitudes ranking from 800m to 3779m; The Haute Tarentaise valley spreads over 8 communes and 50km: Bourg Saint Maurice-Les Arcs, Les Chapelles, Montvalezan-La Rosière, Sainte Foy Tarentaise, Séez, Tignes, Villaroger and Val d'Isère. This vast mountain territory bordering Italy, has forged its identity and culture thanks to its geographical location on the borders of 4 mountain massifs. Due to its alpine climate the valley is highly exposed to Climate Change effects. At the same time the valley offers a perfect area for a discussion on Climate Change adaptation due to the presence of lots of actors and activities, the high diversity of its landscape, the presence of many small villages with lots of stakeholders and the dynamic and entrepreneur character of its population