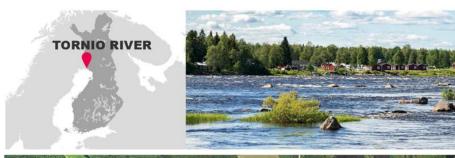

# NORTHERN EUROPE https://aelclicpathfinder.com/northern-europe

▼ TORNIO RIVER - MULTIPLIER PILOT LANDSCAPE

### TORNIO RIVER

The Tornio AELCLIC pilot-landscape is situated in the highly sensitive boreal region and includes the inhabited areas of the municipalities of Tornio (FI) and Haaparanta (SE). The area has exceptional environmental and cultural values and a transnational character with deep functional connections between both municipalities. The AELCLIC project will help local stakeholders and authorities to co-identify the impacts of climate change and to co-define potential contents for a Landscape Adaptation. The area covers .......ha approx.