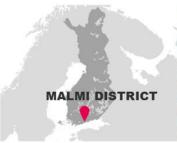

### ▼ MALMI DISTRICT - LEADING PILOT LANDSCAPE

### MALMI DISTRICT (Helsinki)

The Old Malmi AELCLIC pilot-landscape includes a consolidated but developing urban area around the old Malmi railway station. According to the strategy, visions and guidelines of City of Helsinki, this area will acquire new and multiple functions and will catalyze the transformation of the Malmi district. The AELCLIC project will add the Climate Change Adaption layer to the coming plans. The area covers 25 ha approx