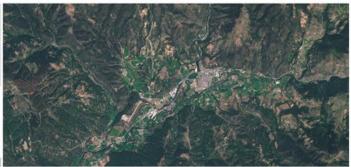

### South-Western Europe

The South Western region of the AELCLIC-Pathfinder project includes 5 Pilot Landscapes. The Huerta de Valencia (Comunidad Valenciana, Spain), the Serres d'Ancosa landscape unit (Catalonia, Spain), the final stretch of the Besòs river in the Metropolitan Area of Barcelona (Catalonia, Spain), the coastal landscape of La Mata – Torrevieja (Comunidad Valenciana, Spain), and the alpine landscapes of the Alt Pirineu Natural Park (Catalonia, Spain).