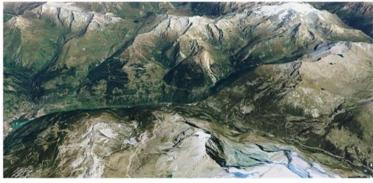

### ▼ HAUTE TARENTAISE VALLEY - MULTIPLIER PILOT LANDSCAPE

### Haute Tarentaise valley (France)

The Tarentaise Valley is a valley of the Isère River in the heart of the French Alps, located in the Savoy region of France. With altitudes ranking from 800m to 3779m; The Haute Tarentaise valley spreads over 8 communes and 50km: Bourg Saint Maurice-Les Arcs, Les Chapelles, Montvalezan-La Rosière, Sainte Foy Tarentaise, Séez, Tignes, Villaroger and Val d'Isère. This vast mountain territory bordering Italy, has forged its identity and culture thanks to its geographical location on the borders of 4 mountain massifs. Due to its alpine climate the valley is highly exposed to Climate Change effects. At the same time the valley offers a perfect area for a discussion on Climate Change adaptation due to the presence of lots of actors and activities, the high diversity of its landscape, the presence of many small villages with lots of stakeholders and the dynamic and entrepreneur character of its population