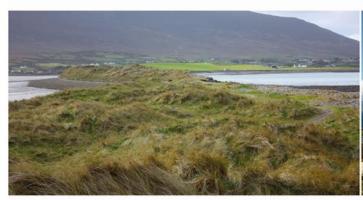

### ▼ BERTRA DUNE SYSTEM - MULTIPLIER PILOT LANDSCAPE

BERTRA DUNE SYSTEM (County Mayo, Ireland)

The vision of the AELCLIC-project for the Bertra Pilot Landscape is to create a forum for the integrated management of Bertra Strand and its surrounding landscape. The included beach-dune system is in a precarious state, with multiple pressures including climate change threatening its long-term future. The project is engaging local communities and stakeholders, local and national authorities and the academic community in a joint approach to managing and planning for this valuable landscape in the face of climate change