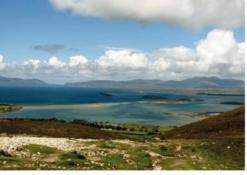

### **Northern Europe**

The Northern and Boreal region of the AELCLIC-Pathfinder project comprises the Scandinavian and Baltic part of Europe and includes 4 Pilot Landscapes. The Malmi district of the city of Helsinki (Finland), the agricultural and protected Hyyppä river valley in Finland, the Tornio river valley in the sparsely inhabited Lappish frontier between Sweden and Finland, and the extensive, intertidal lands of the Tønder region (Denmark).

According to the European Environmental Agency, the Nordic and Baltic region will experience a temperature rise much larger than global average, a decrease in snow, lake and river ice cover, an increase in river flows, a northward movement of species and an increasing damage risk from winter storms. At the same time, the area will witness an increase in crop yields, a decrease in energy demand for heating, an increase in hydropower potential and an increase in summer tourism. These general impacts will be studied and complemented in detail with different local stakeholder in the AELCLIC Pilot Landscapes in order to co-identify the consequences of climate change in peoples' livelihoods and in the way they interact with their landscape.